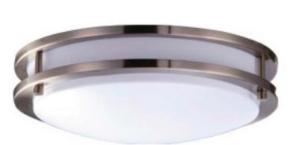

## Model: NL-503S-16

- Description: Flush-mount Ceiling Light
- Size: 16"
- Finish: Brushed Steel
- Shade: Acrylic diffuser
- Socket: 3 x E26
- Bulb: A19 LED Medium Base (sold separately)
- Bulb Qty: 3
- Wattage: 100 Watts Equivalent
- Certification: cUL
- Brand: NERVAL
- Warranty: Limited 1 year